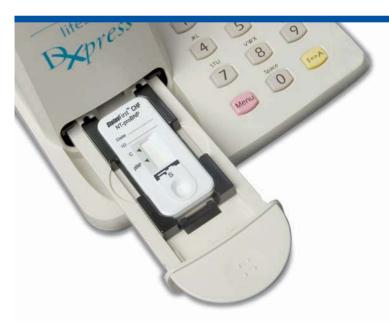

### **DXpress® Reader**

A multifunctional reader with user friendly features to deliver fast and accurate results in the laboratory or at the point-of-care

- Easy to use; includes a barcode scanner for easy patient I.D. input
- LOT specific test device information on data chip
- Operator & QC lockout features
- QC controls built into the reader software & test device
- Stores & manages up to 1,000 patient and 60 QC results
- On-board printer for hardcopy results
- RS-232 port for LIS connectivity when downloading patient results
- Instrument read eliminates visual subjectivity
- Lightweight for portability, less than 3 lbs
- Single or batch testing with on-board timer