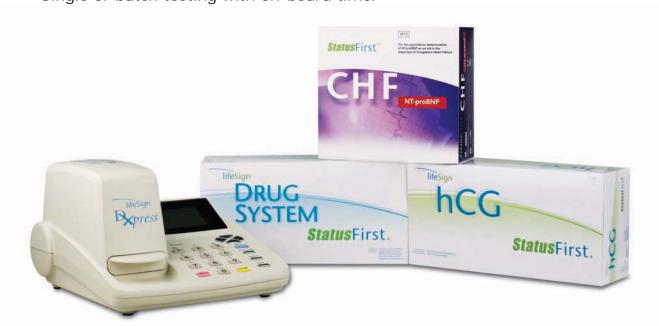

### **DXpress® Reader**

A multifunctional reader with user friendly features to deliver fast and accurate results in the laboratory or at the point-of-care

- Easy to use; includes a barcode scanner for easy patient I.D. input
- LOT specific test device information on data chip
- Operator & QC lockout features
- QC controls built into the reader software & test device
- Stores & manages up to 1,000 patient and 60 QC results
- On-board printer for hardcopy results
- RS-232 port for LIS connectivity when downloading patient results
- Instrument read eliminates visual subjectivity
- Lightweight for portability, less than 3 lbs
- Single or batch testing with on-board timer

# StatusFirst® CHF NT-proBNP

For the rapid quantitative detection of NT-proBNP aiding in the diagnosis of congestive heart failure

- Quantitative results in 15 minutes with DXpress® Reader
- Easy to use procedure; Add 3 drops of specimen into device
- EDTA plasma sample
- Measures a range of 20 to 5000 pg/mL
- Analytical sensitivity of 20 pg/mL

#### StatusFirst® DOA

One step immunoassay for the qualitative detection of drugs of abuse and their metabolites in urine

- FDA cleared
- Simple one-step procedure
- Instrument read eliminates subjectivity
- Accurate results in 5 minutes
- Available in 5 & 10 drug panels
- Results stored and printed for documentation
- Walk away procedure accommodates busy labs and workflow interruptions

#### StatusFirst® hCG

For the detection of hCG in serum or urine

- Urine or Serum
- Superior sensitivity
- Simple procedure
- Instrument read eliminates subjectivity
- hCG results in 3-5 minutes

| ORDERING INFORMATION            |            |          |  |  |
|---------------------------------|------------|----------|--|--|
| PRODUCT                         | # OF TESTS | ITEM #   |  |  |
| StatusFirst® hCG Urine/Serum    | 35         | 35335    |  |  |
| CONTROL PRODUCT                 | # OF TESTS | ITEM #   |  |  |
| StatusFirst® hCG Urine Controls | 2 x 5 mL   | 135-100A |  |  |