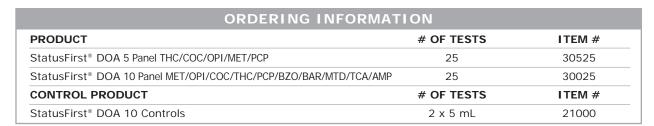

#### StatusFirst® DOA

One step immunoassay for the qualitative detection of drugs of abuse and their metabolites in urine

- FDA cleared
- Simple one-step procedure
- Instrument read eliminates subjectivity
- Accurate results in 5 minutes
- Available in 5 & 10 drug panels
- Results stored and printed for documentation
- Walk away procedure accommodates busy labs and workflow interruptions