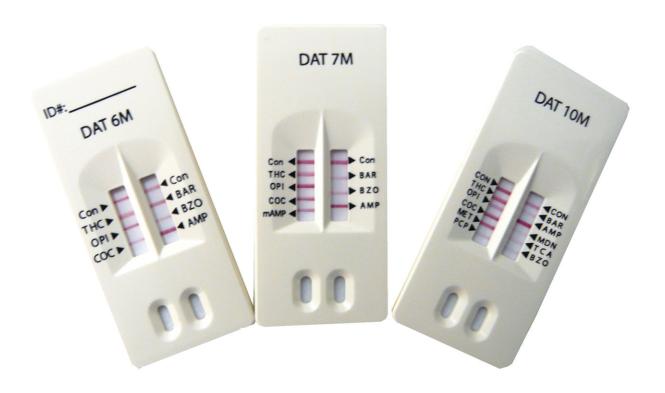

### **Applications**

The Nano-Check<sup>™</sup> DOA test is a One-step immuno-chromatography assay that detects the presence of any of 13 different illicit drugs in urine samples within 10 minutes. The Nano-Check<sup>™</sup> DOA test is the most comprehensive multidrug panel format in the DOA test industry. The product is easy to use and can screen as many as 10 different drugs of abuse simultaneously.